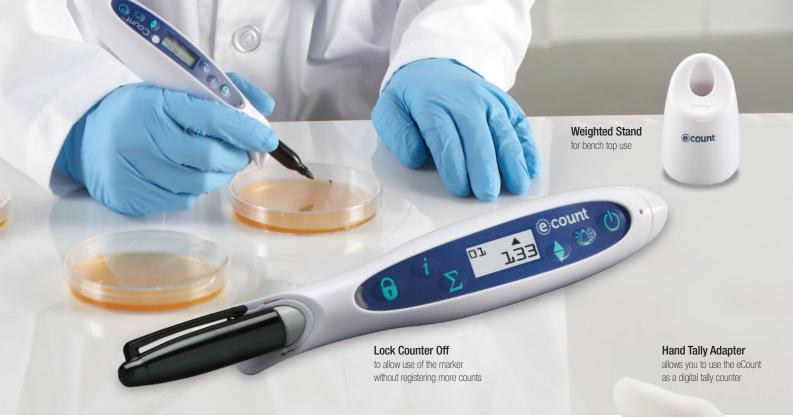

## **eCount Colony Counter**

Combines a multi-function electronic counter with a Sharpie® Pen for marking to prevent missing or double-counting colonies

- Light, ergonomic body is balanced for easy manipulation
- Select between an audible beep or an LED flash to acknowledge count
- Store up to 32 separate counts and display the total of all counts
- Count up/down verification
- Quick and easy to change between different colored markers to check different colony counts in the same view

\*Measurements shown are with Sharpie® Pen inserted

| Package Includes         |                    |  |
|--------------------------|--------------------|--|
| eCount Colony Counter    | Hand Tally Adapter |  |
| Black Sharpie® Pen       | Weighted Stand     |  |
| Long-life Button Battery |                    |  |